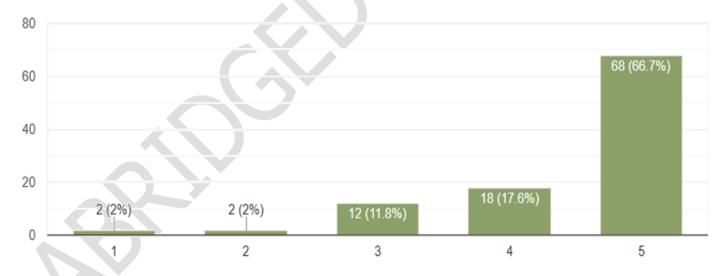

#### About the Green awareness practices in College

Figure 1: Green awareness practices in College

There were mixed responses received the highest was for rating 5 (Excellent) at 67% followed by 18% for rating 4 (Very good).